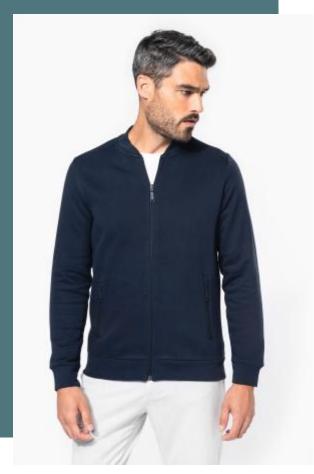

## Full zip fleece sweatshirt

Excellent printability and wash resistance.

Extremely hard-wearing and washable at 60°C.

Slightly longer yoke finish at the back for greater coverage and optimum protection.

80% cotton/20% polyester. 3-thread fleece with LSF (Low Shrinkage Fleece) treatment. Washable at 60°C. Zip fastening and 2 matching zipped front pockets. Teddy collar. Twill taped neck. Ribbed cuffs and hem.