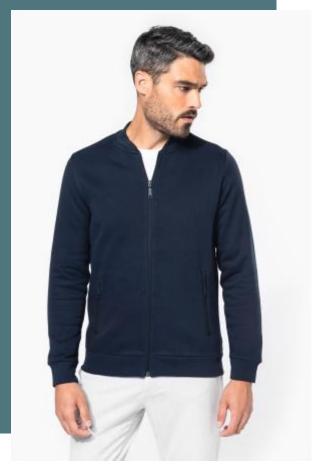

# Full zip fleece sweatshirt

Excellent printability and wash resistance.

Extremely hard-wearing and washable at 60°C.

Slightly longer yoke finish at the back for greater coverage and optimum protection.

80% cotton/20% polyester. 3-thread fleece with LSF (Low Shrinkage Fleece) treatment. Washable at 60°C. Zip fastening and 2 matching zipped front pockets. Teddy collar. Twill taped neck. Ribbed cuffs and hem.