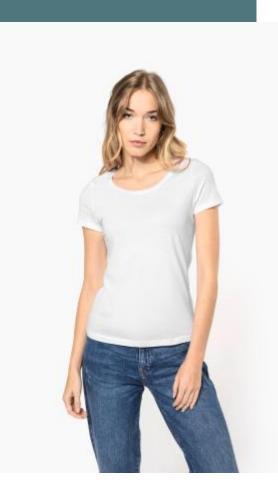

# Ladies' short-sleeved organic t-shirt with raw edge neckline

Loose fit and lightweight feel.

In keeping with the minimalist trend. Fashion detail: raw edge sleeves.

Organic Collection. NO LABEL.

Plain colourway : 100% cotton. Ocean Blue Heather colourway 80% cotton / 20% polyester. All colourways are made from organic cotton. Round neckline with raw edge finishing. Twin-needle finishing at cuffs and hem. No brand label at neck, only size tag for easy rebranding.

## Colours

White