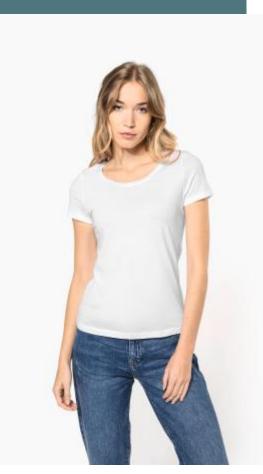

# Ladies' short-sleeved organic t-shirt with raw edge neckline

Loose fit and lightweight feel.

In keeping with the minimalist trend. Fashion detail: raw edge sleeves.

Organic Collection. NO LABEL.

Plain colourway : 100% cotton. Ocean Blue Heather colourway 80% cotton / 20% polyester. All colourways are made from organic cotton. Round neckline with raw edge finishing. Twin-needle finishing at cuffs and hem. No brand label at neck, only size tag for easy rebranding.