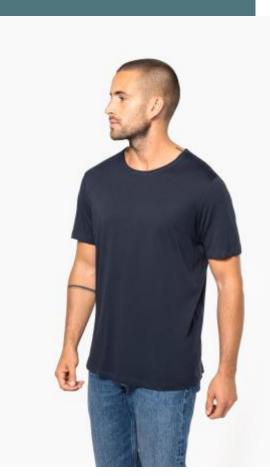

# KARIBAN

K398

# Men's short-sleeved organic t-shirt with raw edge neckline

Loose fit and lightweight feel.

In keeping with the minimalist trend. Fashion detail: raw edge sleeves.

Organic Collection. NO LABEL.

Plain colourway: 100% cotton. Ocean Blue Heather colourway 80% cotton / 20% polyester. All colourways are made from organic cotton. Round neckline with raw edge finishing. Twin-needle finishing at cuffs and hem. No brand label at neck, only size tag for easy rebranding.