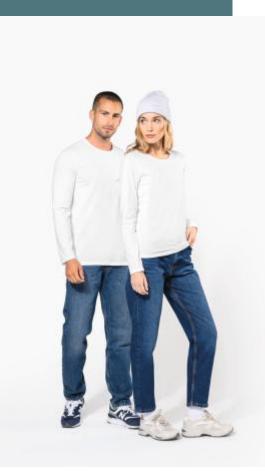

## Ladies long-sleeved crew neck t-shirt

Modern, trendy fit.

Lightweight, loose fit.

Collection of incredibly comfortable t-shirts that are pleasant to wear.

97% cotton/3% elastane. Marl colourway: 87% Cotton/9% Viscose/4% Elastane. Crew neck. Twin needle finishing at cuffs and hem. Close to retail look with its fashionable and close-fitting cut.

## Sizes

## Grammage

S - M - L - XL - XXL

160 gsm

Certificates

All rights reserved ©

1 S-XXL Colours €13.56

**Customs code** Logistic 61091000 50

Navy