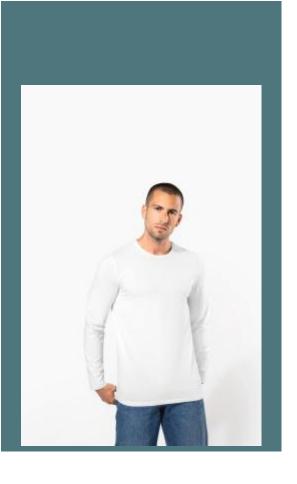

# Men's long-sleeved Crew neck t-shirt

Modern, trendy fit.

Floaty, lightweight look.

Collection of incredibly comfortable t-shirts that are pleasant to wear.

97% cotton / 3% elastane. Marl colourway : 87% cotton / 9% viscose/ 4% elastane. Crew neck. Twin needle finishing at cuffs and hem. Close to retail look with its fashionable and close-fitting cut.

**Sizes** 

Grammage

S - M - L - XL - XXL - 3XL

160 gsm