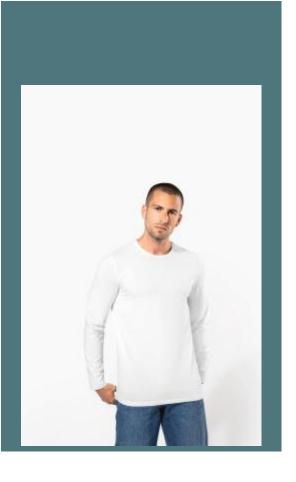

## Men's long-sleeved Crew neck t-shirt

Modern, trendy fit.

Floaty, lightweight look.

Collection of incredibly comfortable t-shirts that are pleasant to wear.

97% cotton / 3% elastane. Marl colourway : 87% cotton / 9% viscose/ 4% elastane. Crew neck. Twin needle finishing at cuffs and hem. Close to retail look with its fashionable and close-fitting cut.

**Sizes** 

Grammage

S - M - L - XL - XXL - 3XL

160 gsm