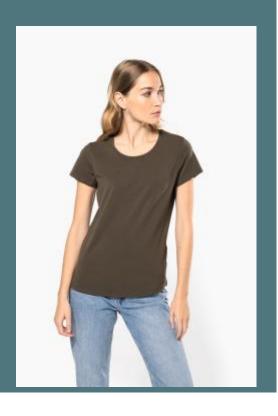

# Ladies' crew neck short-sleeved t-shirt

Modern, trendy fit.

Floaty, lightweight look.

Collection of incredibly comfortable t-shirts that are pleasant to wear.

97% cotton/3% elastane. Marl colourway: 87% Cotton/9% Viscose/4% Elastane. Crew neck. Twin needle finishing at cuffs and hem. Close to retail look with its fashionable and close-fitting cut.

#### Sizes

Grammage

S - M - L - XL - XXL