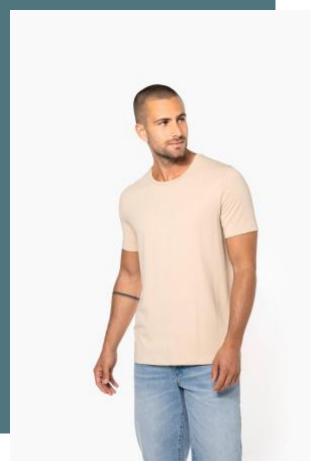

# Men's short-sleeved crew neck t-shirt

Modern, trendy fit.

Floaty, lightweight look.

Collection of incredibly comfortable t-shirts that are pleasant to wear.

97% cotton/3% elastane. Marl colourway: 87% Cotton/9% Viscose/4% Elastane. Crew neck. Twin needle finishing at cuffs and hem. Close to retail look with its fashionable and close-fitting cut.

#### Sizes

Grammage

S - M - L - XL - XXL - 3XL

160 gsm

All rights reserved ©