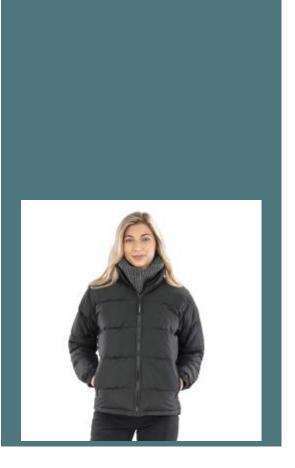

# **Holkam Down Feel Jacket**

Excellent thermal protection.

Lightweight and comfortable to wear.

Modern, slim cut.

StormDri Polyester. Filling: 150 g/m $^2$  100% Polyester. Lining: 100% polyester. 2 side zipped pockets. Elasticated cuffs with tear release fastening. Drawcord hem. Super warm and light. Hand filled poly wadding. Innerstorm flap. Full front zip.

### **Sizes**

XS - S - M - L - XL

All rights reserved ©

| 1       | XS - XL |
|---------|---------|
| Colours | €55.08  |