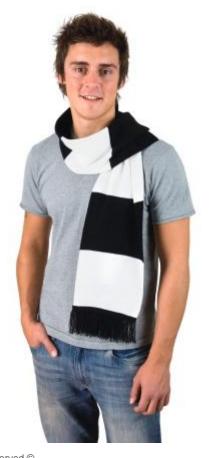

# **Team Scarf**

Soft to the touch and comfortable to wear.

Colour fastness, wash after wash.

Resistant, easy-care fabric.

100% polyacrylic, soft feel Acrylic yarn. 6 cm tassels on each end of the scarf.

**Sizes** 