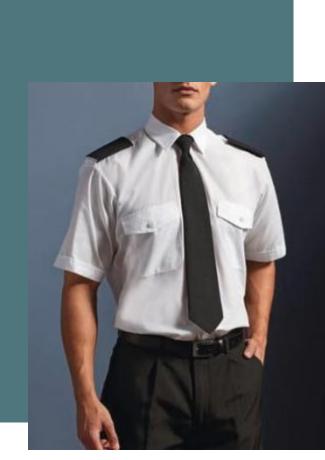

# PR212

# **Men's Short-Sleeved Pilot Shirt**

Cotton poplin: smooth and resistant fabric.

Soft to the touch and comfortable to wear.

Two front button-down pockets with pen slot.

65% polyester/35% cotton poplin. 2 front buttoned pockets. Pen pocket on left chest. Epaulettes not included. Easy care. Collar size in cm between brackets.