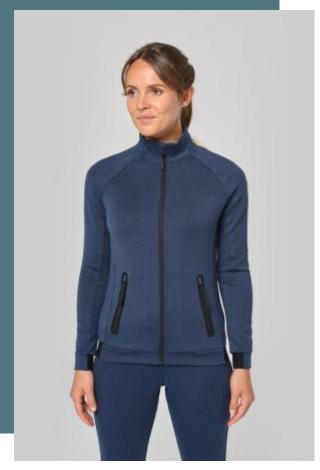

## Ladies' high neck jacket

Extremely comfortable fabric.

Zip fastening.

2 heat-sealed zipped front pockets.

94% polyester/6% elastane (79% polyester/15% viscose/6% elastane for marl colourways). Extremely comfortable fabric. Zip fastening. 2 heat-sealed zipped front pockets. Cuffs and hem with contrasting elasticated part. Black on all colours and Dark Grey on the Ash Heather. Contrasting zippers. Ideal for wearing with tracksuit trousers PA1009 for a complete Urban Apparel look.

## **Colours**

Deep Grey

Heather