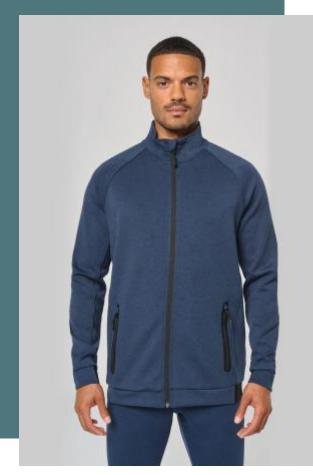

## PRO/ICT. PA378 High neck jacket

Extremely comfortable fabric.

Zip fastening.

2 heat-sealed zipped front pockets.

94% polyester/6% elastane (79% polyester/15% viscose/6% elastane for marl colourways). Extremely comfortable fabric. Zip fastening. 2 heat-sealed zipped front pockets. Cuffs and hem with contrasting elasticated part. Black on all colours and Dark Grey on Ash Heather. Contrasting zippers. Ideal for wearing with tracksuit trousers PA1008 for a complete Urban Apparel look.