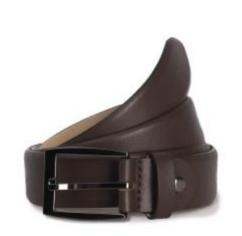

## **KP816**

## Adjustable round edge classic belt

Made in Italy to guarantee unparalleled quality. Rounded edge finish, resistance, elegance, and finesse thanks to full-grain Italian cow leather, thickness: 30 mm.

Easy to adjust thanks to a screw clasp.

Supplied in a cotton pouch for easy decoration access.

100% leather. Outer with full grain cowhide leather with aniline finish. Inner with suede nubuck cowhide split leather. Rounded edge belt made in Italy. Thickness: 30 mm. Available in two sizes: 90 cm and 105 cm. Can be adjusted to fit sizes XS to size XXL by shortening the belt length to the correct size thanks to a clasp screw. Supplied in a cotton pouch for ease of decoration.