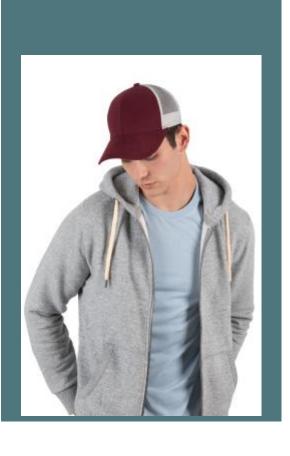

## Trucker cap - 6 panels

Cotton panels and peak for easy decoration access and polyester mesh. Plastic strip for fast and practical adjustment.

100% cotton / 100% polyester. Trucker cap - 6 panels. The front panels and peak are cotton and the mesh is polyester. Adjustable plastic closure.