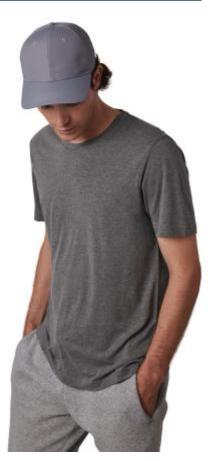

# Perforated panel cap - 6 panels

Guaranteed ventilation and breathability thanks to laser micro-perforated rear panels.

Curved peak.

Quick to adjust thanks to the rear size adjuster with tear-release fastening for optimum fit.

100 % polyester. 6 panels cap. The 4 rear panels are laser micro-perforated to guarantee optimum ventilation and breathability. Curved peak. This cap is designed with an adjustable tear release fastening.