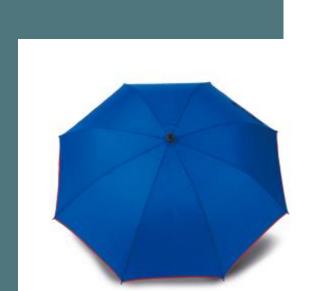

# **Automatic umbrella**

Large umbrella for complete shelter.

Fast and easy automatic opening.

Contrasting colour handle and pole for better visibility.

100 % polyester. Large golf type umbrella with automatic opening. Consists of a metal shaft measuring 14 mm, a fibreglass frame and coloured polycarbonate tips. The canopy is made from polyester pongee. Panel edges, handles and shaft in contrasting colour

#### **Dimensions**

110 cm x 118 cm

All rights reserved ©

| 1       | ONE SIZE |  |
|---------|----------|--|
| Colours | €19.64   |  |

## **Colours**

Royal Blue / Red

Storm Grey / Royal