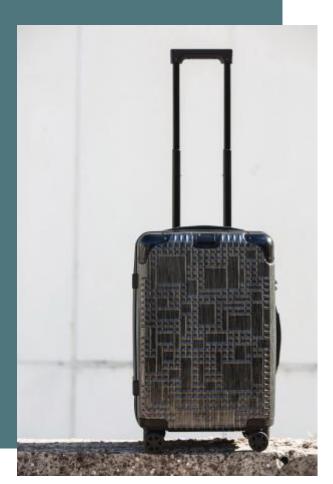

# "Geoline" cabin trolley with 4 multidirectional wheels

Cabin-size.

Added protection thanks to rubber corners and side guards.

Comfortable, ergonomic and easy to handle.

100% polycarbonate. Cabin trolley. With a geometric "Geoline" design, this aluminium trolley has 4 multidirectional wheels and side protection feet for laying the case on its side. The corners are made from rubber for extra protection. For extra comfort it includes: an extendable top handle and side handle, a retractable strap on the front for hanging and carrying a document bag, two inner compartments including one with a support strap and another with a zip fastening and pockets for accessories. For your security, this trolley is fitted with a TSA combination fastening.

#### Sizes

One Size

#### Capacity

40 I

#### **Dimensions**

55 cm x 40 cm x 27 cm