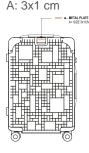

o handle.

100% polycarbonate. Cabin trolley. With a geometric "Geoline" design, this aluminium trolley has 4 multidirectional wheels and side protection feet for laying the case on its side. The corners are made from rubber for extra protection. For extra comfort it includes: an extendable top handle and side handle, a retractable strap on the front for hanging and carrying a document bag, two inner compartments including one with a support strap and another with a zip fastening and pockets for accessories. For your security, this trolley is fitted with a TSA combination fastening.

#### Sizes

One Size

#### Capacity

40 I

#### **Dimensions**

55 cm x 40 cm x 27 cm



#### **Additional information**

Customs code

**Logistic** 42021250

| 1

## Country of origin Decoration zone

China



## **Colours**