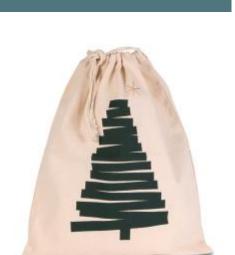

## **Cotton bag with Christmas tree** design and drawcord closure.

Resistant and easy to decorate.

Original stylised Christmas tree print.

Rope drawstring fastening, aesthetic and practical.

220 g/m<sup>2</sup>. 100 % cotton. Cotton bag with drawcord printed with a christmas tree. 38x45 cm.

Sizes Grammage One Size 220 gsm Capacity **Dimensions** 13 I 38 cm x 45 cm