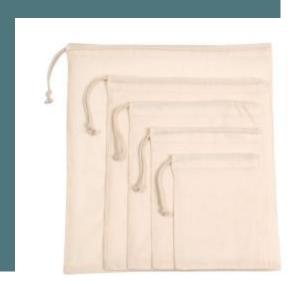

## Sliding drawstring in organic cotton

100% organic cotton voile.

Drawstring fastening that can be adjusted however you want.

Wide range of sizes.

100% cotton. Cotton voile bag. Made from 100% organic cotton. Closed with a drawstring fastening. Available in various sizes. XS: 20 x 15 cm; S: 25 x 20 cm; M: 30 x 25; L: 35 x 30 cm; XL: 42 x 38 cm.

Sizes

Grammage

XS - S - M - L - XL

55 gsm

## **Dimensions**

30 cm x 35 cm 25 cm x 30 cm 20 cm x 25 cm 38 cm x 42 cm

15 cm x 20 cm