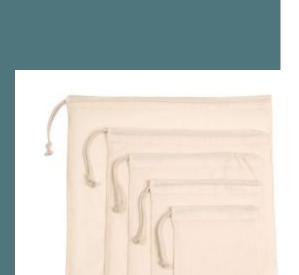

# Sliding drawstring in organic cotton

100% organic cotton voile.

Drawstring fastening that can be adjusted however you want.

Wide range of sizes.

100% cotton. Cotton voile bag. Made from 100% organic cotton. Closed with a drawstring fastening. Available in various sizes. XS: 20 x 15 cm; S: 25 x 20 cm; M: 30 x 25; L: 35 x 30 cm; XL: 42 x 38 cm.

### **Sizes**

XS - S - M - L - XL

#### **Dimensions**

30 cm x 35 cm 25 cm x 30 cm 20 cm x 25 cm 38 cm x 42 cm 15 cm x 20 cm