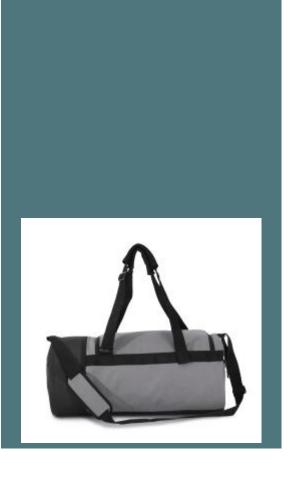

# **Tubular sports bag with separate shoe compartment**

Cylindrical shape for practical storage.

Practical, can also be used as a backpack.

Separate shoe storage compartment to avoid soiling belongings.

100 % polyester. Tubular sports bag in 600D polyester. Features a separate shoe storage compartment with zip fastening and detachable shoulder strap. Can be used in backpack mode thanks to two large handles that can be used as straps.

#### **Sizes**

One Size

Capacity

40 I

**Dimensions** 

57 cm x 26.5 cm x 26.5

cm