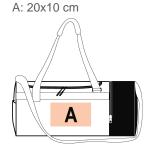

KI0630

# **Tubular sports bag with separate** shoe compartment

Cylindrical shape for practical storage.

Practical, can also be used as a backpack.

Separate shoe storage compartment to avoid soiling belongings.

100 % polyester. Tubular sports bag in 600D polyester. Features a separate shoe storage compartment with zip fastening and detachable shoulder strap.Can be used in backpack mode thanks to two large handles that can be used as straps.

### Sizes

One Size

### Capacity

40 I

### **Dimensions**

57 cm x 26.5 cm x 26.5

All rights reserved ©

# **Additional information**

15

Logistic

**Customs code** 

42029291

Country of origin Decoration zone

China



## **Colours**