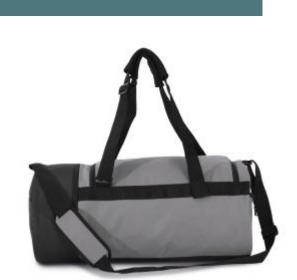

# **Tubular sports bag with separate** shoe compartment

Cylindrical shape for practical storage.

Practical, can also be used as a backpack.

Separate shoe storage compartment to avoid soiling belongings.

100 % polyester. Tubular sports bag in 600D polyester. Features a separate shoe storage compartment with zip fastening and detachable shoulder strap.Can be used in backpack mode thanks to two large handles that can be used as straps.