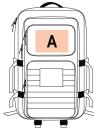

and equipment suitable for outdoor activities.

MOLLE-type system for fast accessory attachment.

100 % polyester. M.O.L.L.E. backpack in 600D polyester with polyvinyl coating that makes it extra strong and durable. Ideal for outdoor activities, the backpack has water bladder pockets, hydration tube ports, a large admin front compartment, loop patches, M.O.L.L.E. webbing, compression straps, ergonomically designed and adjustable padded shoulder straps. All over camouflage print.

#### Sizes

One Size

### Capacity

49 I

#### Dimensions

33.5 cm x 30.5 cm x 48 cm



All rights reserved ©

| 1       | ONE SIZE |
|---------|----------|
| Colours | €78.96   |

Logistic

1 1 10

| Customs code |
|--------------|
| 42029291     |

## China

#### A: 15x10 cm

Country of origin Decoration zone



#### Colours