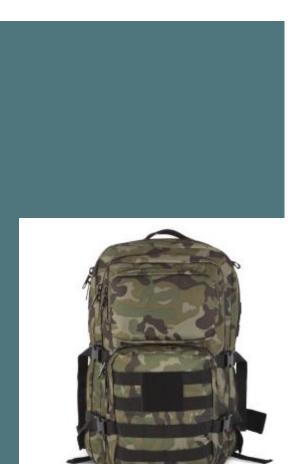

# KI0162 M.O.L.L.E. BACKPACK

Extremely resistant and hard-wearing thanks to a special polyvinyl coating.

Inspired by tactical military bags, it features multiple storage options and equipment suitable for outdoor activities.

MOLLE-type system for fast accessory attachment.

100 % polyester. M.O.L.L.E. backpack in 600D polyester with polyvinyl coating that makes it extra strong and durable. Ideal for outdoor activities, the backpack has water bladder pockets, hydration tube ports, a large admin front compartment, loop patches, M.O.L.L.E. webbing, compression straps, ergonomically designed and adjustable padded shoulder straps. All over camouflage print.

### Capacity

49 I

#### Dimensions

33.5 cm x 30.5 cm x 48 cm

All rights reserved ©

| 1       | ONE SIZE |
|---------|----------|
| Colours | €78.96   |

Logistic

1 1 10

| Customs code |
|--------------|
| 42029291     |