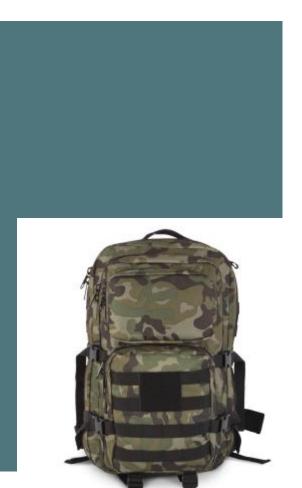

# Kimood KI0162 **M.O.L.L.E. BACKPACK**

Extremely resistant and hard-wearing thanks to a special polyvinyl coating.

Inspired by tactical military bags, it features multiple storage options and equipment suitable for outdoor activities.

MOLLE-type system for fast accessory attachment.

100 % polyester. M.O.L.L.E. backpack in 600D polyester with polyvinyl coating that makes it extra strong and durable. Ideal for outdoor activities, the backpack has water bladder pockets, hydration tube ports, a large admin front compartment, loop patches, M.O.L.L.E. webbing, compression straps, ergonomically designed and adjustable padded shoulder straps. All over camouflage print.

### Capacity

49 I

#### **Dimensions**

33.5 cm x 30.5 cm x 48 cm

All rights reserved ©

#### Colours

Camouflage