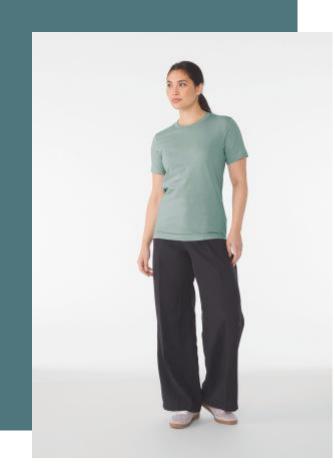

# Men's crew neck T-shirt

Resistant fabric that is soft and comfortable to wear.

- Smooth surface perfect for printing.
- Detachable label easy to re-label.

52% combed ringspun cotton/48% polyester (Athletic Heather and Heather Black : 90% combed ringspun cotton/10% polyester). Soft jersey knit. Unisex sizing. Modern style. Neck tape. Fitted style. Side seamed.

#### Colours

Deep

Heather

Heather Aqua

Heather

Heather Columbia Blue

Heather Deep Teal

Heather Ice Blue