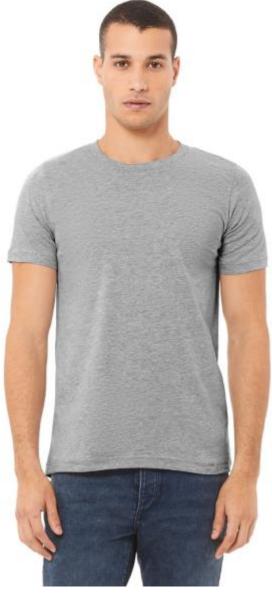

# Men's crew neck T-shirt

Resistant fabric that is soft and comfortable to wear.

Smooth surface perfect for printing.

Detachable label easy to re-label.

52% combed ringspun cotton/48% polyester (Athletic Heather and Black : 90% combed ringspun cotton/10% polyester). Soft jersey kr sizing. Modern style. Neck tape. Fitted style. Side seamed.

#### Sizes

S - M - L - XL - XXL

Grammage 142 gsm

All rights reserved ©