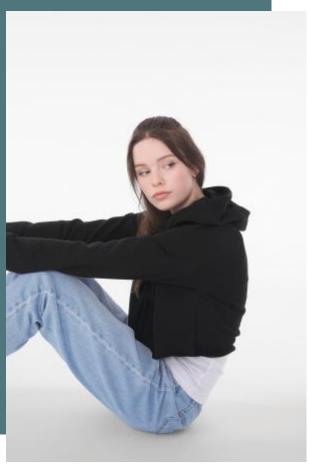

## **Women's Cropped Fleece Hoodie**

Resistant fabric that is soft and comfortable to wear.

Smooth and silky surface perfect for printing.

Detachable label easy to re-label.

52% combed ringspun cotton/48% polyester. Cropped sweatshirt with draw cord and hood. Raw edge finish at hem. Side seamed. Ribbed cuffs.