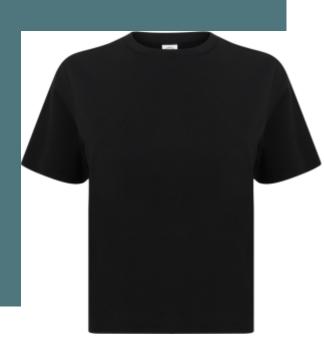

## **WOMEN'S CROPPED BOXY T-SHIRT**

Flexible elasticated neckline.

Very modern oversized fit.

Double-needle stitching.

60% Cotton, 40% Polyester Single Jersey. Cropped T, with oversized, boxy fit. Stretch ribbed neckline. Twin-needle stitching. Tear-out label.

Sizes Grammage XXS - XS - S - M - L - XL 140 gsm

All rights reserved ©

| 1       | XXS - XL |
|---------|----------|
| Colours | €10.94   |