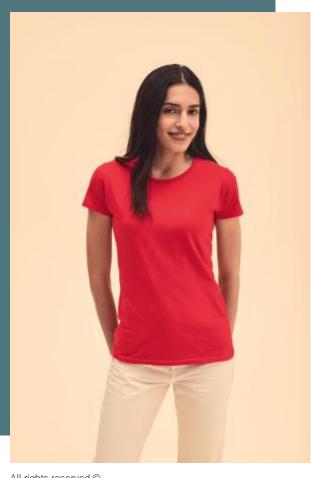

# **Iconic-T Ladies' T-shirt**

Smooth and silky surface perfect for printing.

Resistant fabric that is soft and comfortable to wear.

Detachable label, easy to re-label.

100% combed ringspun cotton (Heather Grey: 97% cotton / 3% polyester and Dark Heather Grey: 52% cotton / 48% polyester). Crew neck with neck tape. Shaped side seams for a feminine fit and soft hand feel.

#### Sizes

XS-S-M-L-XL-XXL

# Grammage

145 - 150 gsm