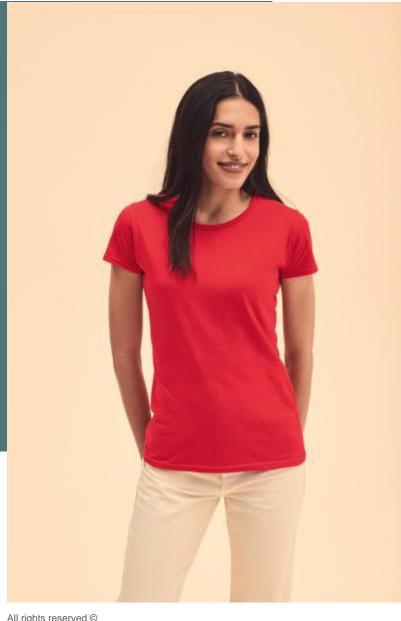

# **Iconic-T Ladies' T-shirt**

Smooth and silky surface perfect for printing.

Resistant fabric that is soft and comfortable to wear.

Detachable label, easy to re-label.

100% combed ringspun cotton (Heather Grey: 97% cotton / 3% pol Dark Heather Grey: 52% cotton / 48% polyester). Crew neck with n Shaped side seams for a feminine fit and soft hand feel.

#### Grammage

XS-S-M-L-XL-XXL

145 - 150 gsm

All rights reserved ©