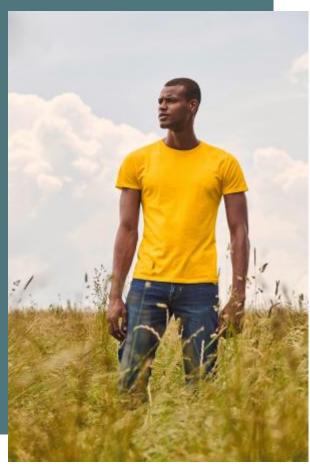

# **Iconic-T Men's T-shirt**

Smooth and silky surface perfect for printing.

Resistant fabric that is soft and comfortable to wear.

Detachable label, easy to re-label.

100% combed ringspun cotton (Heather Grey: 97% cotton / 3% polyester and Dark Heather Grey: 52% cotton / 48% polyester). Crew neck with neck tape. Slim fashion and soft hand feel.

#### Sizes

Grammage

S - M - L - XL - XXL - 3XL - 4XL - 5XL

145 - 150 gsm

All rights reserved ©