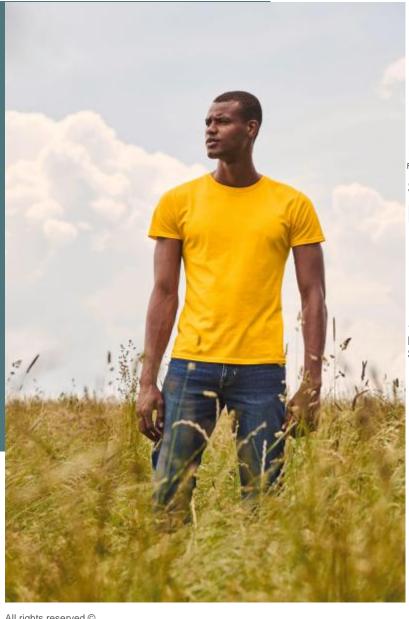

# **Iconic-T Men's T-shirt**

Smooth and silky surface perfect for printing.

Resistant fabric that is soft and comfortable to wear.

Detachable label, easy to re-label.

100% combed ringspun cotton (Heather Grey: 97% cotton / 3% pol Dark Heather Grey: 52% cotton / 48% polyester). Crew neck with n Slim fashion and soft hand feel.

**Sizes** 

**Grammage** 

S - M - L - XL - XXL - 3XL - 4XL - 5XL

145 - 150 gsm

All rights reserved ©