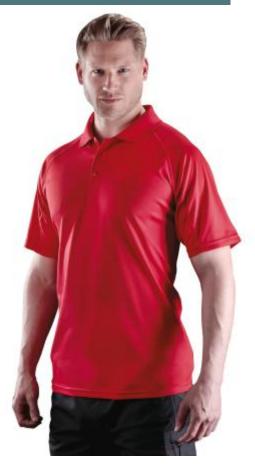

## PERFORMANCE AIRCOOL POLO **SHIRT**

Fine, breathable, comfortable knit.

Wide fit for greater freedom of movement.

Stretchy, shape memory fabric.

100% Polyester eye bird mesh. Breathable and Quick Dry. Soft mesh fabric. Ribbed collar. 3 button placket. Top stitched shoulder and sleeve detail. High Tec stretch with brilliant shape retention. Full fit for comfort wear.

Grammage

XS - S - M - L - XL - XXL - 3XL

135 gsm

All rights reserved ©