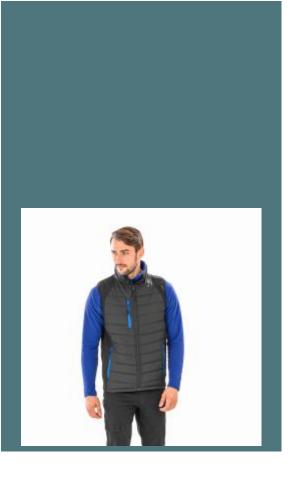

# **BLACK COMPASS PADDED SOFT** SHELL GILET

Both warm and lightweight for optimum comfort.

Waterproof wind breaker.

Detachable label easy to re-label.

Fabric - Body Outer: Outer: 100% JAIREN recycled Polyester. Filling: 100% 180g/m2 REPREVE ® recycled Polyester. Lining: 100% Polyester Shoulder: 280g/m<sup>2</sup> 2-layer mechanical yarn softshell comprising-Outer-Layer: 40% TOPGREEN® recycled Polyester / 60% Polyester. Inner-Layer: 30% TOPGREEN® recycled Polyester / 70% Polyester microfleece. Full front zip with chin guard and stand-up padded collar. Contrast colour pocket zips 1 chest /2 side with black zip pulls. Padded body. Super soft, lightweight and warm. Decoration access: left chest.