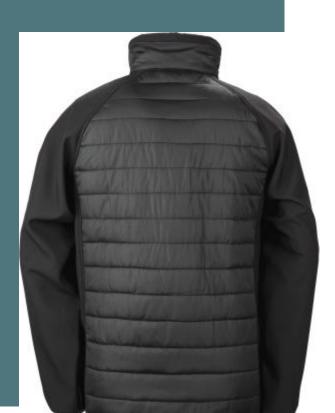

# **BLACK COMPASS PADDED SOFT** SHELL JACKET

Both warm and lightweight for optimum comfort.

Waterproof wind breaker.

Detachable label easy to re-label.

Fabric - Body Outer: 100% JIAREN recycled Polyester. Filling: 100% 180 gsm Repreve recycled Polyester. Lining: 100% Polyester. Sleeve- 280 gsm 2 layer mechanical yarn softshell comprising: Outer layer: 40% Topgreen recycled Polyester/60% Polyester. Inner-layer 30% Topgreen recycled Polyester microfleece. Full front zip with chin guard and stand-up padded collar. Contrast colour pocket zips 1 chest /2 side with black zip pulls. Padded body. Soft bound cuff. Super soft, lightweight and warm. Decoration access: left chest.