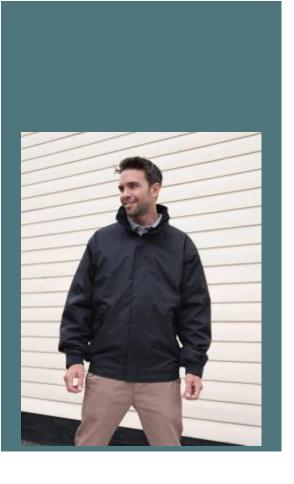

## **CHANNEL JACKET**

Fleece lining to retain heat.

Ideal and optimum protection against bad weather.

Detachable label easy to re-label.

Outer: 100% Polyester with PVC coating. Filling: 100% Polyester wadding. Body Lining: 250g/m² 100% Polyester fleece. Sleeve Lining: 100% Polyester taffeta. Waterproof 4000mm. Windproof. Fully taped seams. Full front zip. Fold away hood. 2 side pockets. Inside right chest pocket. Tear release adjustable cuff. Fitted elasticised waistband. Decoration Access: Internal side seam zip