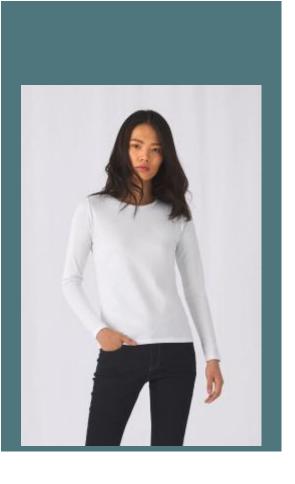

## #E190 Ladies' T-shirt long sleeve

Smooth surface perfect for printing.

Soft to the touch and comfortable to wear.

100% preshrunk ringspun cotton (Sport Grey: 85% preshrunk ringspun cotton/15% viscose). Thin ribbed detailing for a modern look. Side seams construction. Comfortable body length construction. Classic modern cut. Satin label. . #longsleeve #ringspun

**Sizes** 

Grammage

XS - S - M - L - XL - XXL - 3XL

185 gsm