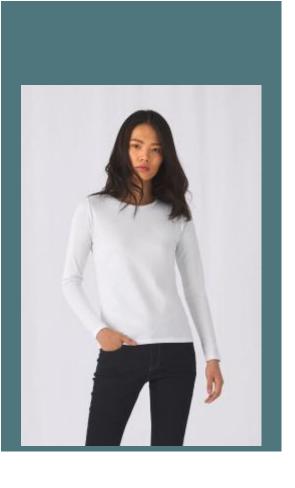

## #E190 Ladies' T-shirt long sleeve

Smooth surface perfect for printing.

Soft to the touch and comfortable to wear.

100% preshrunk ringspun cotton (Sport Grey: 85% preshrunk ringspun cotton/15% viscose). Thin ribbed detailing for a modern look. Side seams construction. Comfortable body length construction. Classic modern cut. Satin label. . #longsleeve #ringspun

**Sizes** 

Grammage

XS - S - M - L - XL - XXL - 3XL

185 gsm