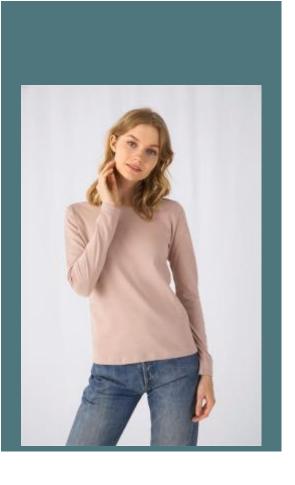

## **#E150 Ladies' T-shirt long sleeves**

Smooth surface perfect for printing.

Soft to the touch and comfortable to wear.

100% preshrunk ringspun cotton (Sport Grey: 85% preshrunk ringspun cotton/15% viscose). Thin ribbed detailing for a modern look. Side seams construction. Comfortable body length construction. Classic modern cut. Satin label. . #longsleeves #ringspun

**Sizes** 

Grammage

XS - S - M - L - XL - XXL - 3XL

145 gsm