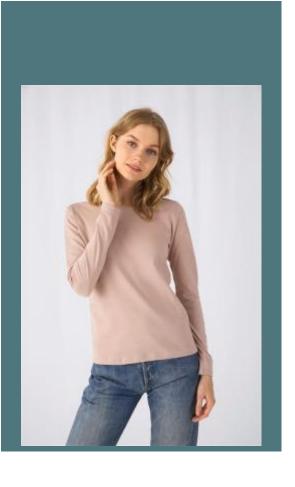

# **#E150 Ladies' T-shirt long sleeves**

Smooth surface perfect for printing.

Soft to the touch and comfortable to wear.

100% preshrunk ringspun cotton (Sport Grey: 85% preshrunk ringspun cotton/15% viscose). Thin ribbed detailing for a modern look. Side seams construction. Comfortable body length construction. Classic modern cut. Satin label. . #longsleeves #ringspun

**Sizes** 

Grammage

XS - S - M - L - XL - XXL - 3XL

145 gsm