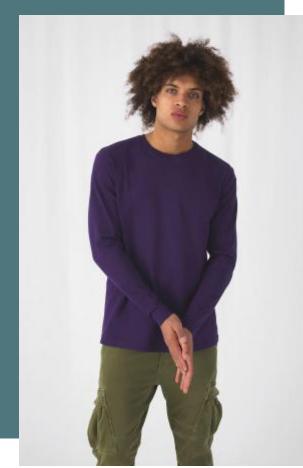

**Additional information** 

100% preshrunk ringspun cotton (Sport Grey: 85% preshrunk ringspun cotton/15% viscose). Taped neck. Thin ribbed detailing for a modern look. Tubular construction. Classic modern cut. Satin label. . #longsleeve #ringspun

Smooth surface perfect for printing. Soft to the touch and comfortable to wear.

#E190 Men's T-shirt long sleeve