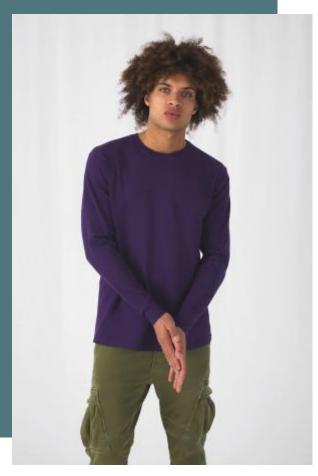

# #E190 Men's T-shirt long sleeve

Smooth surface perfect for printing.

Soft to the touch and comfortable to wear.

100% preshrunk ringspun cotton (Sport Grey: 85% preshrunk ringspun cotton/15% viscose). Taped neck. Thin ribbed detailing for a modern look. Tubular construction. Classic modern cut. Satin label. . #longsleeve #ringspun

### Grammage

S - M - L - XL - XXL - 3XL - 4XL

185 gsm

### **Colours**

61091000

Orange Purple

Black

Burgundy

Dark Grey

Navy