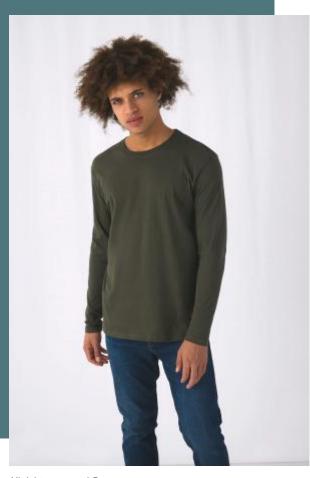

# **#E150 Men's T-shirt long sleeve**

Smooth surface perfect for printing.

Soft to the touch and comfortable to wear.

100% pre-shunk ring-spun cotton (Sport Grey: 85% pre-shunk ring-spun cotton/15% viscose). Taped neck. Thin ribbed detailing for a modern look. Tubular construction. Classic modern cut. Satin label. . #longsleeve #ringspun

**Sizes** 

Grammage

S - M - L - XL - XXL - 3XL - 4XL

145 gsm