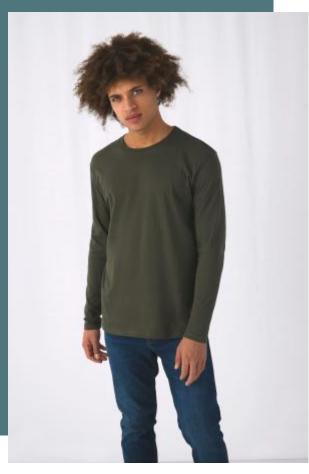

## **#E150 Men's T-shirt long sleeve**

Smooth surface perfect for printing.

Soft to the touch and comfortable to wear.

100% pre-shunk ring-spun cotton (Sport Grey: 85% pre-shunk ring-spun cotton/15% viscose). Taped neck. Thin ribbed detailing for a modern look. Tubular construction. Classic modern cut. Satin label. . #longsleeve #ringspun

#### **Sizes**

Grammage

S - M - L - XL - XXL - 3XL - 4XL

145 gsm