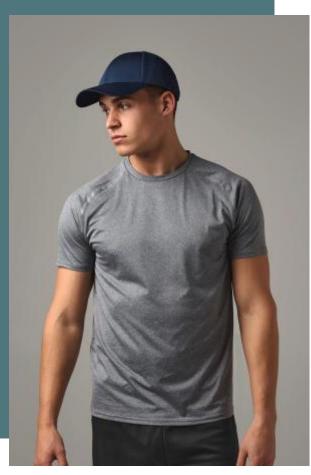

## **AIR MESH 6 PANELS CAP**

Adjustable waistband for an optimum fit.

Comfortable and breathable.

Detachable label, easy to re-label.

100% Polyester Soft-Touch Air Mesh. TearAway label. 6 panels design. Structured front panels. Stitched ventilation eyelets. Pre-curved peak. Cotton Twill underpeak. Cotton Twill sweatband. Self fabric strap with tri-glide buckle.

## **Colours**

Navy