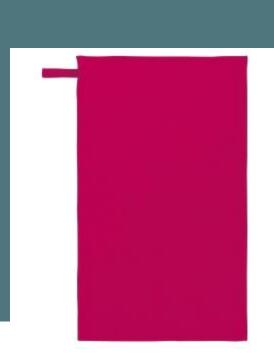

# **Microfibre sports towel**

Ultra-light for quick and efficient drying.

Easy to fold thanks to its matching sewn-on elastic.

Wide selection of colourways.

85% polyester / 15% polyamide. Ultra-light for quick and efficient drying. Matching stitched elastic loop and overlock finish to fold the towel. Dimensions 110 cm x 180 cm

#### Sizes

Grammage

One Size

190 gsm

Dimensions

180 cm x 110 cm

All rights reserved ©