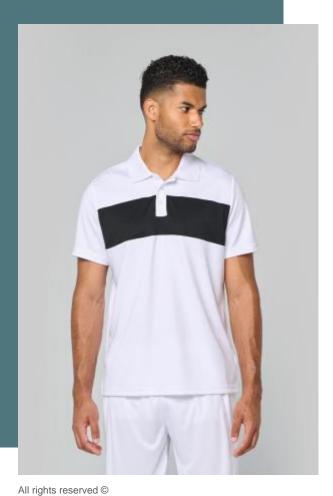

# Adult short-sleeved polo-shirt

100% polyester: incredibly resistant, lightweight and breathable.

Ribbed collar with contrasting taped neck and side slits.

100% polyester. Interlock knit. Contrasting chest yoke. Ribbed collar with taped neck. Placket with 3 matching buttons. Side slits. Twin-needle finish on cuffs and hem.

Sizes

Grammage

S - M - L - XL - XXL - 3XL - 4XL

155 gsm

### **Colours**

White

White / Black